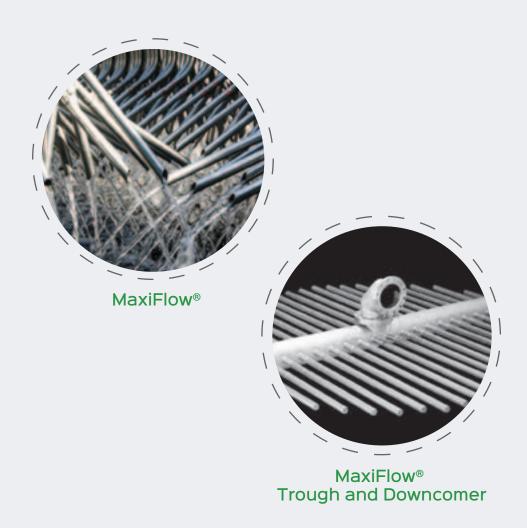

## Liquid Distributor

Learn more clarksolutions.com

## **MaxiFlow**® Trough and Downcomer Distributor

The MaxiFlow<sup>™</sup> family of strong sulfuric acid distributors are designed...

Distributor design, irrigation density, open area and materials of construction (SX, A20) will be selected according to specific process requirements and pressure drop and efficiency goals.

Properly designed Maxiflow<sup>™</sup> distributors, in association with Clark Solutions Maxisaddles® allow plant operators to reduce pressure drops by an much as 50% without any loss in mass transfer efficiency.