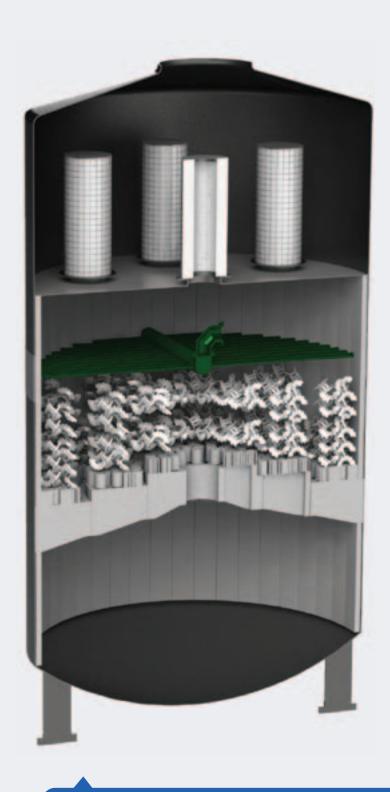

## Liquid Distributor

Learn more clarksolutions.com

## **MaxiFlow**® Trough and Downcomer Distributor

The MaxiFlow<sup>™</sup> family of strong sulfuric acid distributors are designed...

Distributor design, irrigation density, open area and materials of construction (SX, A20) will be selected according to specific process requirements and pressure drop and efficiency goals.

Properly designed Maxiflow<sup>™</sup> distributors, in association with Clark Solutions Maxisaddles® allow plant operators to reduce pressure drops by an much as 50% without any loss in mass transfer efficiency.